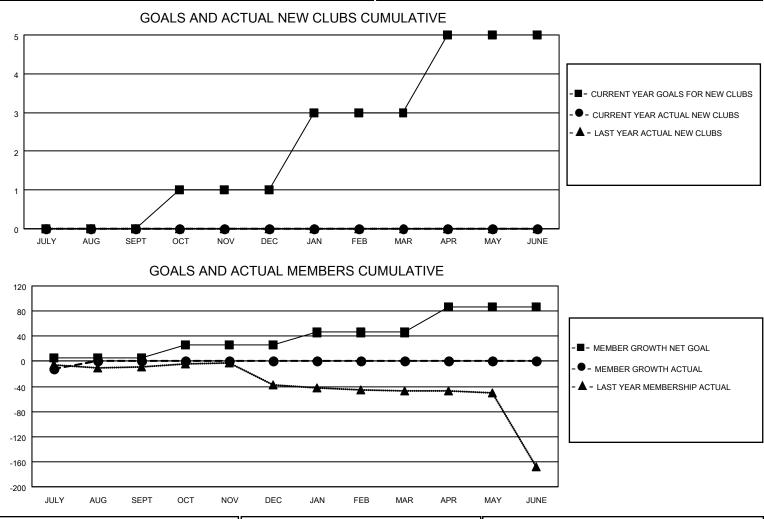

## LOCATION NEW JERSEY

District 16 L

Results as of: 7/31/2020

| Clubs                 |               |           |               | Members               |                        |                         |                                                    |  |  |
|-----------------------|---------------|-----------|---------------|-----------------------|------------------------|-------------------------|----------------------------------------------------|--|--|
| RESULTS FOR 2020-2021 |               |           |               | RESULTS FOR 2020-2021 |                        |                         |                                                    |  |  |
| QUARTER               | NEW CLUB GOAL | NEW CLUBS | DROPPED CLUBS | QUARTER MEME          | BER GROWTH NET<br>GOAL | MEMBER GROWTH<br>ACTUAL | DROPPED<br>MEMBERS ACTUAL<br>(including transfers) |  |  |
| JULY/AUG/SEPT         | 0             | 0         | 0             | JULY/AUG/SEPT         | 6                      | 32                      | 21                                                 |  |  |
| OCT/NOV/DEC           | 1             | 0         | 0             | OCT/NOV/DEC           | 20                     | 0                       | 0                                                  |  |  |
| JAN/FEB/MAR           | 2             | 0         | 0             | JAN/FEB/MAR           | 20                     | 0                       | 0                                                  |  |  |
| APR/MAY/JUNE          | 2             | 0         | 0             | APR/MAY/JUNE          | 40                     | 0                       | 0                                                  |  |  |